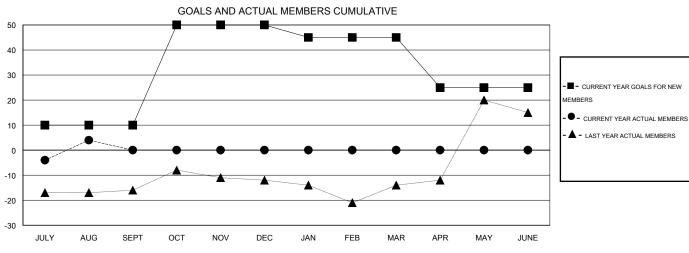

## LOCATION TENNESSEE

GMT CA 1

|                       |                  | Clubs     |                  |                  | Members               |                    |                                     |                    |                  |  |
|-----------------------|------------------|-----------|------------------|------------------|-----------------------|--------------------|-------------------------------------|--------------------|------------------|--|
| RESULTS FOR 2015-2016 |                  |           |                  |                  | RESULTS FOR 2015-2016 |                    |                                     |                    |                  |  |
| QUARTER               | NEW CLUB<br>GOAL | NEW CLUBS | DROPPED<br>CLUBS | NET<br>GAIN/LOSS | QUARTER               | NEW MEMBER<br>GOAL | CHARTER AND<br>NEW MEMBERS<br>ADDED | DROPPED<br>MEMBERS | NET<br>GAIN/LOSS |  |
| JULY/AUG/SEPT         | 0                | 0         | 0                | 0                | JULY/AUG/SEPT         | 10                 | 24                                  | 20                 | 4                |  |
| OCT/NOV/DEC           | 1                | 0         | 0                | 0                | OCT/NOV/DEC           | 40                 | 0                                   | 0                  | 0                |  |
| JAN/FEB/MAR           | 0                | 0         | 0                | 0                | JAN/FEB/MAR           | -5                 | 0                                   | 0                  | 0                |  |
| APR/MAY/JUNE          | 0                | 0         | 0                | 0                | APR/MAY/JUNE          | -20                | 0                                   | 0                  | 0                |  |